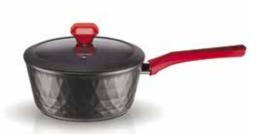

The Pyramis **Red Diamond** non-stick cookware line derive their functional attributes from diamonds, the most resilient and perfect raw material in nature. Their unique coating, the Swiss **Biodiamond**, contains real particles of diamond crystals.

## Saucepan Red Diamond

| Ø  | CODE      |
|----|-----------|
| 18 | 014010501 |

Frying Pan Red Diamond

| Ø  | CODE      |
|----|-----------|
| 20 | 014010901 |
| 26 | 014012101 |
| 30 | 014012201 |

Kettle Red Diamond