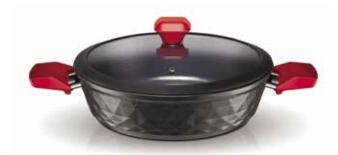

The Pyramis **Red Diamond** non-stick cookware line derive their functional attributes from diamonds, the most resilient and perfect raw material in nature. Their unique coating, the Swiss **Biodiamond**, contains real particles of diamond crystals.

## Saucepan Red Diamond

| Ø  | CODE      |
|----|-----------|
| 18 | 014010501 |

Frying Pan Red Diamond

| Ø  | CODE      |
|----|-----------|
| 20 | 014010901 |
| 26 | 014012101 |
| 30 | 014012201 |

Kettle Red Diamond