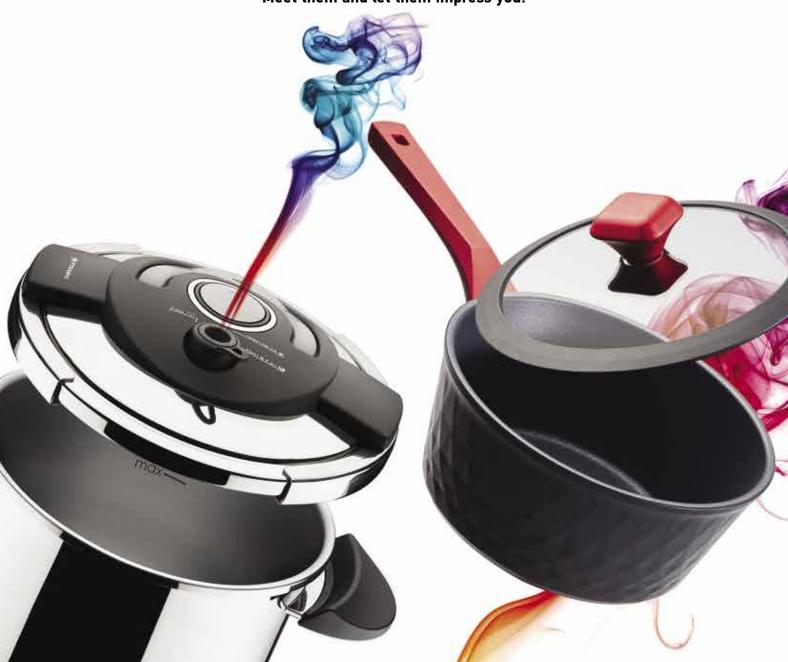

The new Pyramis cookware combines great character with impeccable style and aesthetics.

The Pyramis **Robusto Plus** pressure cooker line features an advanced lid that can be placed and locked anywhere on the cooker and locks/unlocks with just one move.

The Pyramis **Red Diamond** non-stick cookware line derive their functional attributes from diamonds, the most resilient and perfect raw material in nature. Their unique coating, the Swiss **Biodiamond**, contains real particles of diamond crystals.

## Meet them and let them impress you!