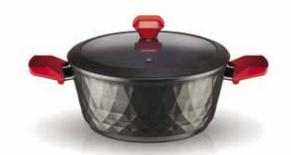

The Pyramis **Red Diamond** non-stick cookware line derive their functional attributes from diamonds, the most resilient and perfect raw material in nature. Their unique coating, the Swiss **Biodiamond**, contains real particles of diamond crystals.

## Saucepan Red Diamond

| Ø  | CODE      |
|----|-----------|
| 18 | 014010501 |

Frying Pan Red Diamond

| Ø  | CODE      |
|----|-----------|
| 20 | 014010901 |
| 26 | 014012101 |
| 30 | 014012201 |

Kettle Red Diamond