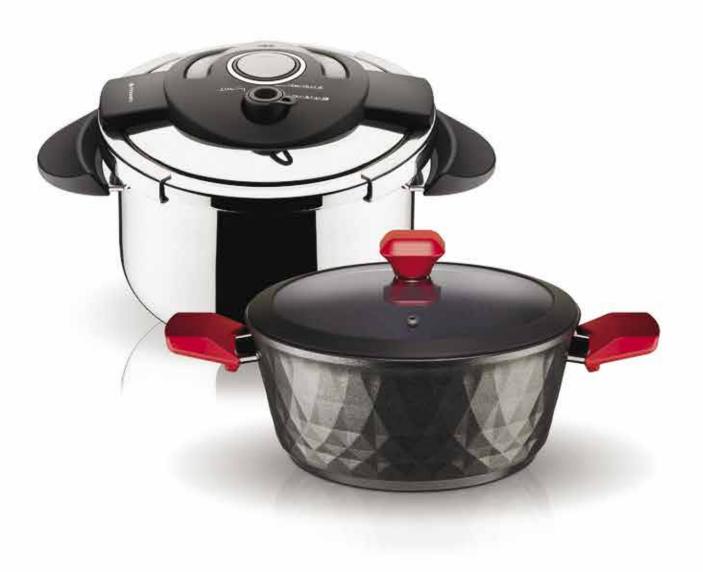

The new Pyramis cookware combines great character with impeccable style and aesthetics.

The Pyramis **Robusto Plus** pressure cooker line features an advanced lid that can be placed and locked anywhere on the cooker and locks/unlocks with just one move.

The Pyramis **Red Diamond** non-stick cookware line derive their functional attributes from diamonds, the most resilient and perfect raw material in nature. Their unique coating, the Swiss **Biodiamond**, contains real particles of diamond crystals.

## Pressure Cooker Robusto Plus

| ø  | CODE      | LITRES |
|----|-----------|--------|
| 27 | 014010201 | 6      |
| 27 | 014010301 | 8      |
| 27 | 014010401 | 10     |

- Advanced, easy-lock lid that can be placed and locked anywhere on the pressure cooker
- 2 Opening handle
- **3** Extra reinforced brackets for maximum safety
- 3 level pressure adjustment valve
- 5 Inner indication for maximum liquid fill
- Ergonomic, soft touch, heat-resistant handles
- 7 18/10 CrNi stainless steel extra thick with excellent polish
- Reinforced capsule base which accumulates and transfers heat evenly
- Suitable for all types of hobs: induction, gas, electric & ceramic