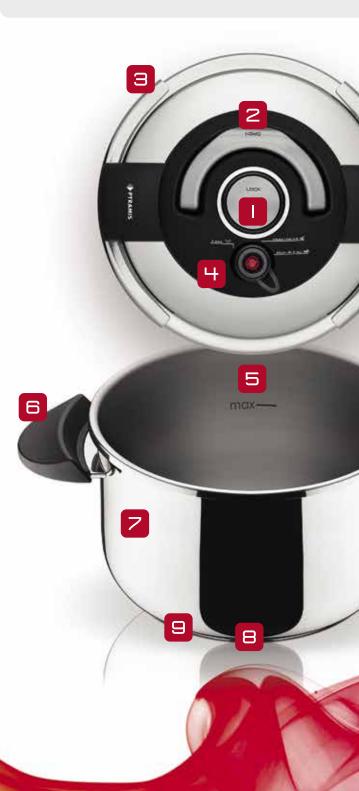

## Pressure Cooker Robusto Plus

| ø  | CODE      | LITRES |
|----|-----------|--------|
| 27 | 014010201 | 6      |
| 27 | 014010301 | 8      |
| 27 | 014010401 | 10     |

- Advanced, easy-lock lid that can be placed and locked anywhere on the pressure cooker
- 2 Opening handle
- **3** Extra reinforced brackets for maximum safety
- 3 level pressure adjustment valve
- 5 Inner indication for maximum liquid fill
- Ergonomic, soft touch, heat-resistant handles
- 7 18/10 CrNi stainless steel extra thick with excellent polish
- Reinforced capsule base which accumulates and transfers heat evenly
- Suitable for all types of hobs: induction, gas, electric & ceramic

# ROBUSTO PRESSURE PLUS COOKER PLUS