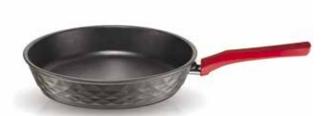

The Pyramis **Red Diamond** non-stick cookware line derive their functional attributes from diamonds, the most resilient and perfect raw material in nature. Their unique coating, the Swiss **Biodiamond**, contains real particles of diamond crystals.

## Saucepan Red Diamond

| Ø  | CODE      |
|----|-----------|
| 18 | 014010501 |

Frying Pan Red Diamond

| Ø  | CODE      |
|----|-----------|
| 20 | 014010901 |
| 26 | 014012101 |
| 30 | 014012201 |

Kettle Red Diamond