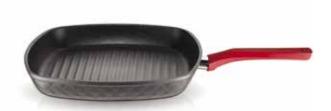

The Pyramis **Red Diamond** non-stick cookware line derive their functional attributes from diamonds, the most resilient and perfect raw material in nature. Their unique coating, the Swiss **Biodiamond**, contains real particles of diamond crystals.

| 24 014010701 |  |
|--------------|--|

Grill Pan Red Diamond

| Ø     | CODE      |
|-------|-----------|
| 28x28 | 014012301 |

Saute Pan Red Diamond

| Ø  | CODE      |
|----|-----------|
| 30 | 014012501 |